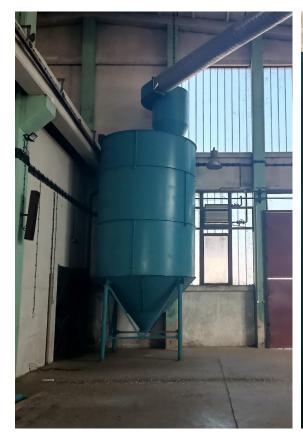

# **Our Facility**

YAĞCI MAKİNA

Our factory, with an area of 2900 m2, is located in Balıkesir YAĞCI MAKİNA province of Turkey.

**Rotary Dryers** 

Furnace & Fire brick lining

Fans & Silos

Machining

2014 - DOĞAN GIDA LİMİTED ŞİRKETİ 2 & 3 Phase Olive Pomace Drying Facility ANTALYA / TURKEY