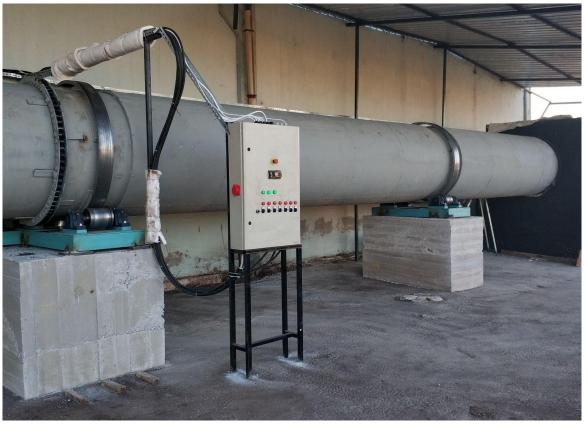

# **Our Facility**

YAĞCI MAKİNA

Our factory, with an area of 2900 m2, is located in Balıkesir YAĞCI MAKİNA province of Turkey.

**Rotary Dryers** 

Furnace & Fire brick lining

Fans & Silos

Machining

2014 - DOĞAN GIDA LİMİTED ŞİRKETİ 2 & 3 Phase Olive Pomace Drying Facility ANTALYA / TURKEY