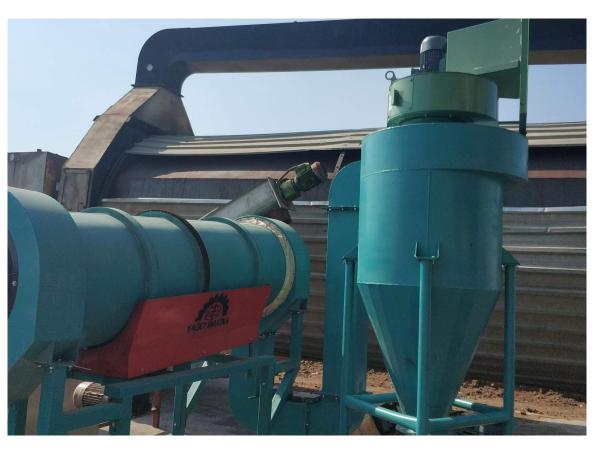

# **Our Facility**

YAĞCI MAKİNA

Our factory, with an area of 2900 m2, is located in Balıkesir YAĞCI MAKİNA province of Turkey.

**Rotary Dryers** 

Furnace & Fire brick lining

Fans & Silos

Machining

2014 - DOĞAN GIDA LİMİTED ŞİRKETİ 2 & 3 Phase Olive Pomace Drying Facility ANTALYA / TURKEY