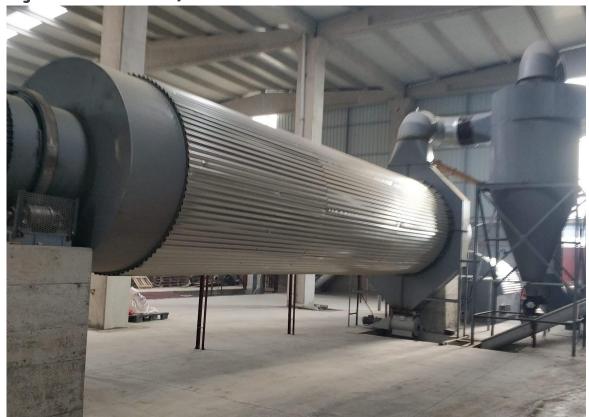

# **Our Facility**

YAĞCI MAKİNA

Our factory, with an area of 2900 m2, is located in Balıkesir YAĞCI MAKİNA province of Turkey.

**Rotary Dryers** 

Furnace & Fire brick lining

Fans & Silos

Machining

2014 - DOĞAN GIDA LİMİTED ŞİRKETİ 2 & 3 Phase Olive Pomace Drying Facility ANTALYA / TURKEY