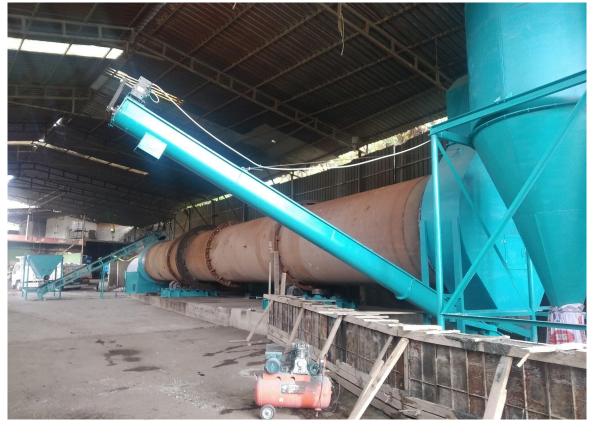

# **Our Facility**

YAĞCI MAKİNA

Our factory, with an area of 2900 m2, is located in Balıkesir YAĞCI MAKİNA province of Turkey.

**Rotary Dryers** 

Furnace & Fire brick lining

Fans & Silos

Machining

2014 - DOĞAN GIDA LİMİTED ŞİRKETİ 2 & 3 Phase Olive Pomace Drying Facility ANTALYA / TURKEY