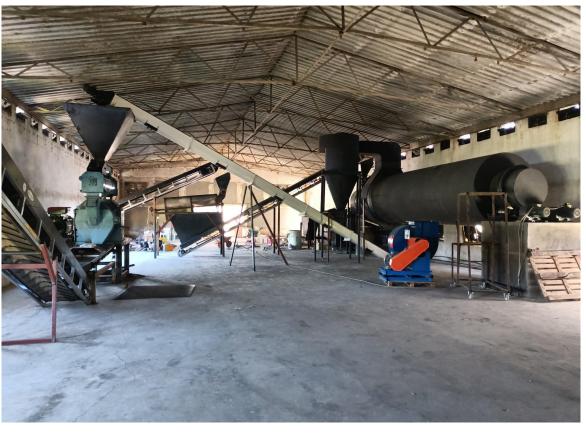

# **Our Facility**

YAĞCI MAKİNA

Our factory, with an area of 2900 m2, is located in Balıkesir YAĞCI MAKİNA province of Turkey.

**Rotary Dryers** 

Furnace & Fire brick lining

Fans & Silos

Machining

2014 - DOĞAN GIDA LİMİTED ŞİRKETİ 2 & 3 Phase Olive Pomace Drying Facility ANTALYA / TURKEY