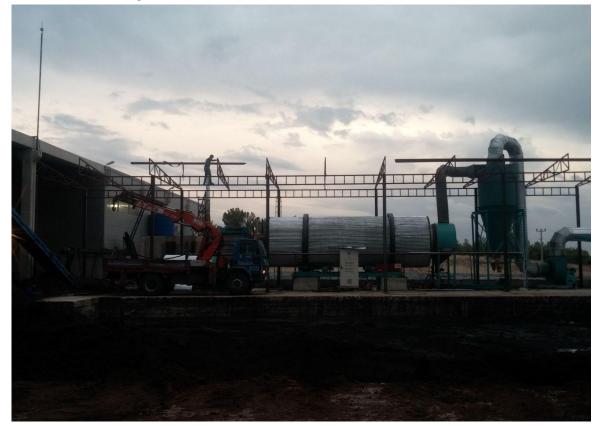

# **Our Facility**

YAĞCI MAKİNA

Our factory, with an area of 2900 m2, is located in Balıkesir YAĞCI MAKİNA province of Turkey.

**Rotary Dryers** 

Furnace & Fire brick lining

Fans & Silos

Machining

2014 - DOĞAN GIDA LİMİTED ŞİRKETİ 2 & 3 Phase Olive Pomace Drying Facility ANTALYA / TURKEY

2015 - EKBİR ZEYTİNCİLİK 2 Phase Olive Pomace Drying Facility BALIKESİR / TURKEY

2017 - SİLİFKE YAĞ SANAYİ 3 Phase Olive Pomace Drying Facility SİLİFKE / TURKEY

2020 - EGELİ ZEYTİNCİLİK 3 Phase Olive Pomace Drying Facility MANİSA / TURKEY

2021 - NOK GROUP Sawdust Drying Facility ÇAYCUMA / TURKEY

2021 - KİBİTAŞ ZEYTİNCİLİK

Dryer installation & Furnace & Hooper& Seperator

MANİSA / TURKEY

2021 - HASKANDEMİR PRİNA 3 Phase Olive Pomace Drying Facility MANİSA / TURKEY

2022 - ŞENALLAR PRİNA 3 Phase Olive Pomace Drying Facility NAZİLLİ / TURKEY

2022 - FEF PELET
Sawdust Drying Facility Facility
BALIKESİR / TURKEY

2023 - WEST AFRİCA CONSTROCTİON CHEMİCALS (İTALCOL) YAĞCI MAKİNA Silica Sand Drying Facility Facility ACRA/ GHANA

2024 - MBS PELET LTD. ŞTİ
Saw Dust Drying Facility Facility
ROZAJE/ MONTENEGRO

Thank You For Your Interest