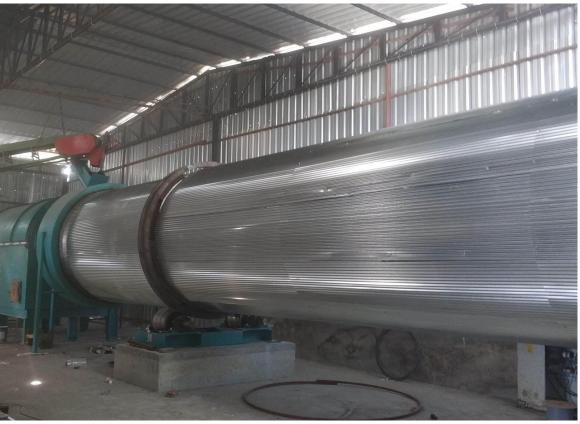

# **Our Facility**

YAĞCI MAKİNA

Our factory, with an area of 2900 m2, is located in Balıkesir YAĞCI MAKİNA province of Turkey.

**Rotary Dryers** 

Furnace & Fire brick lining

Fans & Silos

Machining

2014 - DOĞAN GIDA LİMİTED ŞİRKETİ 2 & 3 Phase Olive Pomace Drying Facility ANTALYA / TURKEY