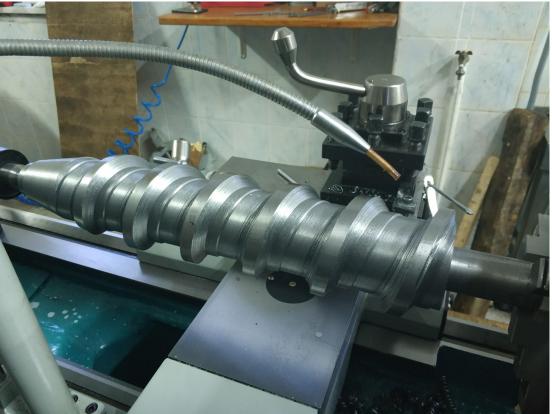

# **Our Facility**

YAĞCI MAKİNA

Our factory, with an area of 2900 m2, is located in Balıkesir YAĞCI MAKİNA province of Turkey.

**Rotary Dryers** 

Furnace & Fire brick lining

Fans & Silos

Machining

2014 - DOĞAN GIDA LİMİTED ŞİRKETİ 2 & 3 Phase Olive Pomace Drying Facility ANTALYA / TURKEY