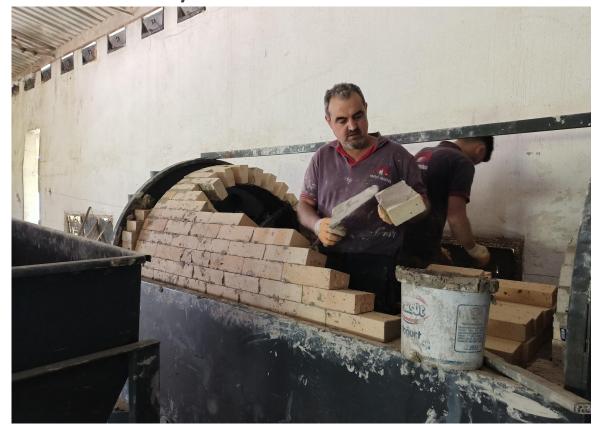

# **Our Facility**

YAĞCI MAKİNA

Our factory, with an area of 2900 m2, is located in Balıkesir YAĞCI MAKİNA province of Turkey.

**Rotary Dryers** 

Furnace & Fire brick lining

Fans & Silos

Machining

2014 - DOĞAN GIDA LİMİTED ŞİRKETİ 2 & 3 Phase Olive Pomace Drying Facility ANTALYA / TURKEY