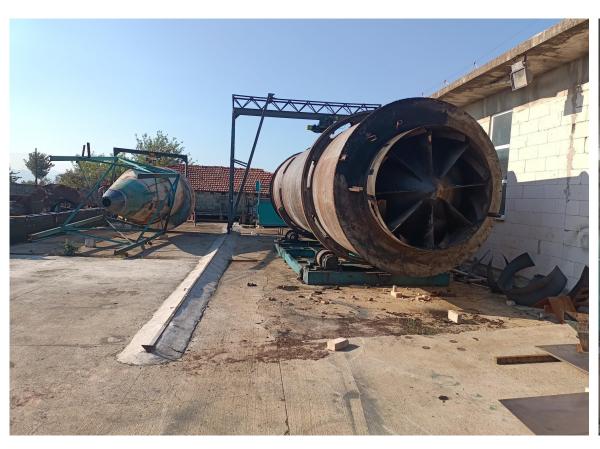

# **Our Facility**

YAĞCI MAKİNA

Our factory, with an area of 2900 m2, is located in Balıkesir YAĞCI MAKİNA province of Turkey.

**Rotary Dryers** 

Furnace & Fire brick lining

Fans & Silos

Machining

2014 - DOĞAN GIDA LİMİTED ŞİRKETİ 2 & 3 Phase Olive Pomace Drying Facility ANTALYA / TURKEY