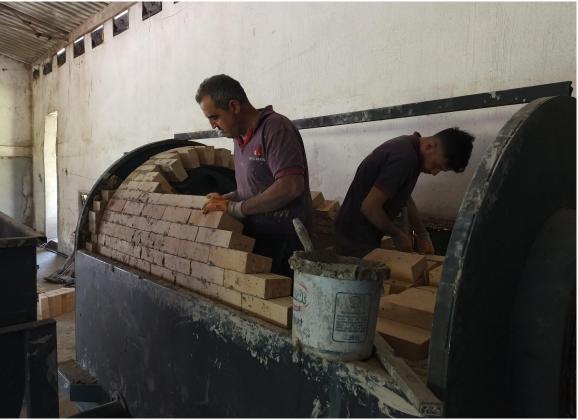

# **Our Facility**

YAĞCI MAKİNA

Our factory, with an area of 2900 m2, is located in Balıkesir YAĞCI MAKİNA province of Turkey.

**Rotary Dryers** 

Furnace & Fire brick lining

Fans & Silos

Machining

2014 - DOĞAN GIDA LİMİTED ŞİRKETİ 2 & 3 Phase Olive Pomace Drying Facility ANTALYA / TURKEY