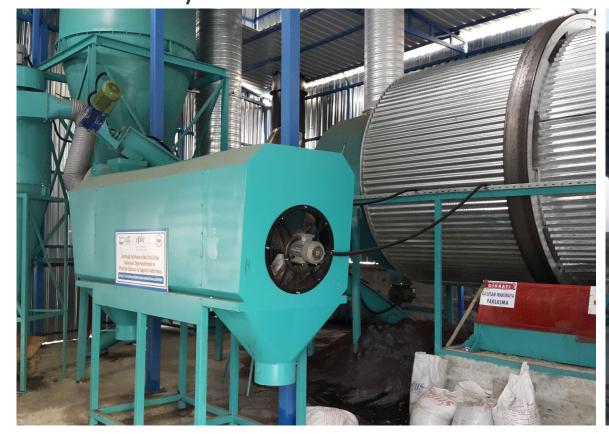

# **Our Facility**

YAĞCI MAKİNA

Our factory, with an area of 2900 m2, is located in Balıkesir YAĞCI MAKİNA province of Turkey.

**Rotary Dryers** 

Furnace & Fire brick lining

Fans & Silos

Machining

2014 - DOĞAN GIDA LİMİTED ŞİRKETİ 2 & 3 Phase Olive Pomace Drying Facility ANTALYA / TURKEY

2015 - EKBİR ZEYTİNCİLİK 2 Phase Olive Pomace Drying Facility BALIKESİR / TURKEY

2017 - SİLİFKE YAĞ SANAYİ 3 Phase Olive Pomace Drying Facility SİLİFKE / TURKEY

2020 - EGELİ ZEYTİNCİLİK 3 Phase Olive Pomace Drying Facility MANİSA / TURKEY

2021 - NOK GROUP Sawdust Drying Facility ÇAYCUMA / TURKEY

2021 - KİBİTAŞ ZEYTİNCİLİK

Dryer installation & Furnace & Hooper& Seperator

MANİSA / TURKEY

2021 - HASKANDEMİR PRİNA 3 Phase Olive Pomace Drying Facility MANİSA / TURKEY

2022 - ŞENALLAR PRİNA 3 Phase Olive Pomace Drying Facility NAZİLLİ / TURKEY

2022 - FEF PELET
Sawdust Drying Facility Facility
BALIKESİR / TURKEY

2023 - WEST AFRİCA CONSTROCTİON CHEMİCALS (İTALCOL) YAĞCI MAKİNA Silica Sand Drying Facility Facility ACRA/ GHANA

2024 - MBS PELET LTD. ŞTİ
Saw Dust Drying Facility Facility
ROZAJE/ MONTENEGRO

Thank You For Your Interest