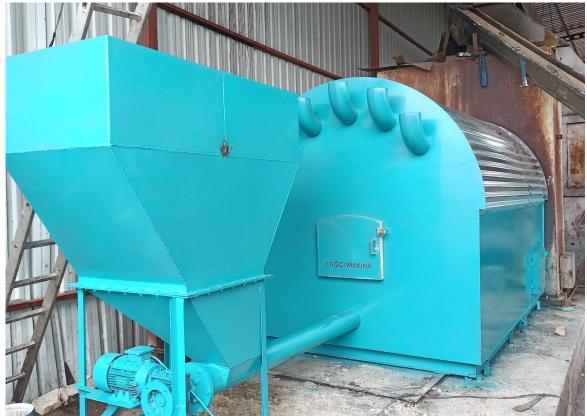

# **Our Facility**

YAĞCI MAKİNA

Our factory, with an area of 2900 m2, is located in Balıkesir YAĞCI MAKİNA province of Turkey.

**Rotary Dryers** 

Furnace & Fire brick lining

Fans & Silos

Machining

2014 - DOĞAN GIDA LİMİTED ŞİRKETİ 2 & 3 Phase Olive Pomace Drying Facility ANTALYA / TURKEY