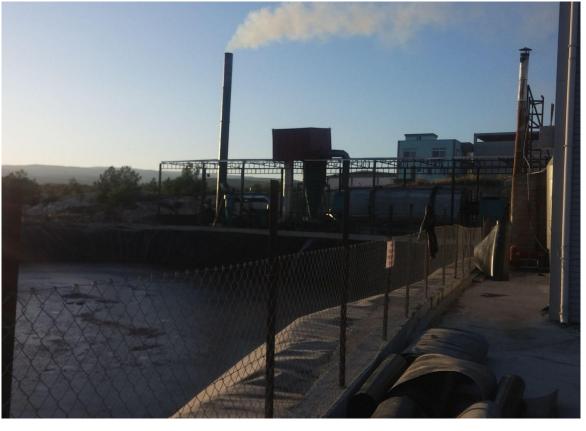

# **Our Facility**

YAĞCI MAKİNA

Our factory, with an area of 2900 m2, is located in Balıkesir YAĞCI MAKİNA province of Turkey.

**Rotary Dryers** 

Furnace & Fire brick lining

Fans & Silos

Machining

2014 - DOĞAN GIDA LİMİTED ŞİRKETİ 2 & 3 Phase Olive Pomace Drying Facility ANTALYA / TURKEY