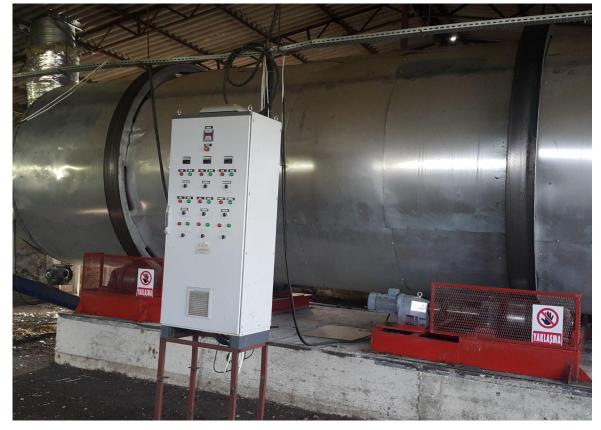

# **Our Facility**

YAĞCI MAKİNA

Our factory, with an area of 2900 m2, is located in Balıkesir YAĞCI MAKİNA province of Turkey.

**Rotary Dryers** 

Furnace & Fire brick lining

Fans & Silos

Machining

2014 - DOĞAN GIDA LİMİTED ŞİRKETİ 2 & 3 Phase Olive Pomace Drying Facility ANTALYA / TURKEY