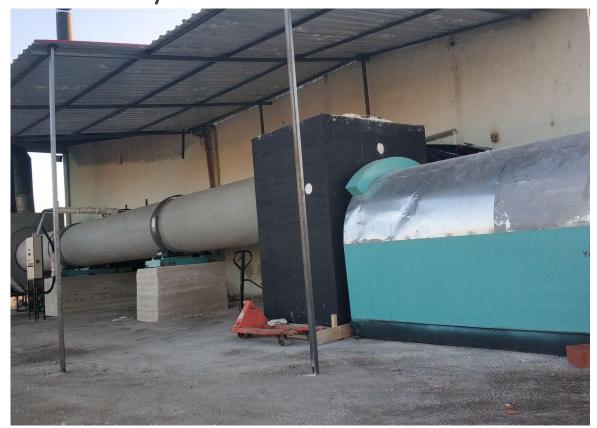

# **Our Facility**

YAĞCI MAKİNA

Our factory, with an area of 2900 m2, is located in Balıkesir YAĞCI MAKİNA province of Turkey.

**Rotary Dryers** 

Furnace & Fire brick lining

Fans & Silos

Machining

2014 - DOĞAN GIDA LİMİTED ŞİRKETİ 2 & 3 Phase Olive Pomace Drying Facility ANTALYA / TURKEY