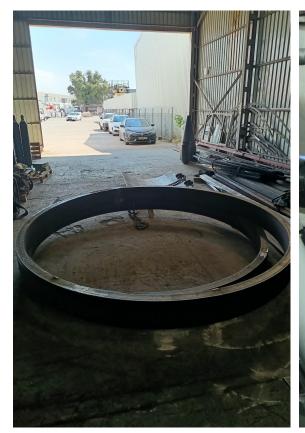

# **Our Facility**

YAĞCI MAKİNA

Our factory, with an area of 2900 m2, is located in Balıkesir YAĞCI MAKİNA province of Turkey.

**Rotary Dryers** 

Furnace & Fire brick lining

Fans & Silos

Machining

2014 - DOĞAN GIDA LİMİTED ŞİRKETİ 2 & 3 Phase Olive Pomace Drying Facility ANTALYA / TURKEY