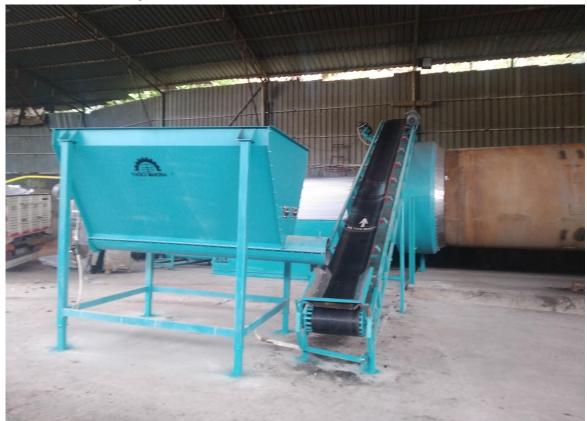

# **Our Facility**

YAĞCI MAKİNA

Our factory, with an area of 2900 m2, is located in Balıkesir YAĞCI MAKİNA province of Turkey.

**Rotary Dryers** 

Furnace & Fire brick lining

Fans & Silos

Machining

2014 - DOĞAN GIDA LİMİTED ŞİRKETİ 2 & 3 Phase Olive Pomace Drying Facility ANTALYA / TURKEY