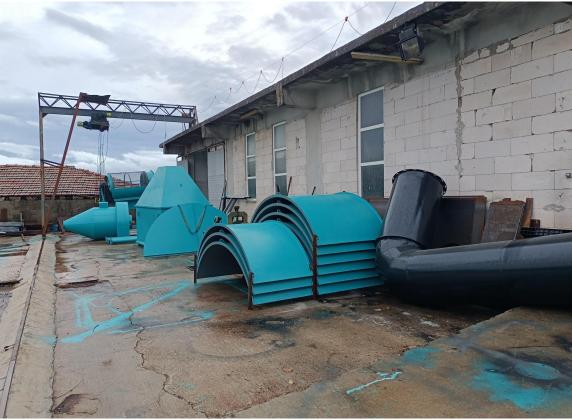

# **Our Facility**

YAĞCI MAKİNA

Our factory, with an area of 2900 m2, is located in Balıkesir YAĞCI MAKİNA province of Turkey.

**Rotary Dryers** 

Furnace & Fire brick lining

Fans & Silos

Machining

2014 - DOĞAN GIDA LİMİTED ŞİRKETİ 2 & 3 Phase Olive Pomace Drying Facility ANTALYA / TURKEY