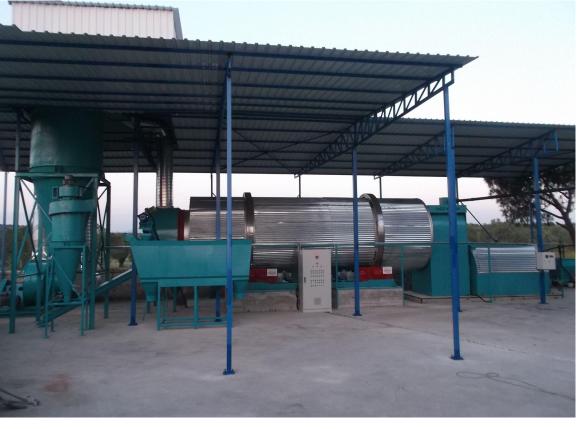

# **Our Facility**

YAĞCI MAKİNA

Our factory, with an area of 2900 m2, is located in Balıkesir YAĞCI MAKİNA province of Turkey.

**Rotary Dryers** 

Furnace & Fire brick lining

Fans & Silos

Machining

2014 - DOĞAN GIDA LİMİTED ŞİRKETİ 2 & 3 Phase Olive Pomace Drying Facility ANTALYA / TURKEY

2015 - EKBİR ZEYTİNCİLİK 2 Phase Olive Pomace Drying Facility BALIKESİR / TURKEY

2017 - SİLİFKE YAĞ SANAYİ 3 Phase Olive Pomace Drying Facility SİLİFKE / TURKEY

2020 - EGELİ ZEYTİNCİLİK 3 Phase Olive Pomace Drying Facility MANİSA / TURKEY

2021 - NOK GROUP Sawdust Drying Facility ÇAYCUMA / TURKEY

2021 - KİBİTAŞ ZEYTİNCİLİK

Dryer installation & Furnace & Hooper& Seperator

MANİSA / TURKEY

2021 - HASKANDEMİR PRİNA 3 Phase Olive Pomace Drying Facility MANİSA / TURKEY

2022 - ŞENALLAR PRİNA 3 Phase Olive Pomace Drying Facility NAZİLLİ / TURKEY

2022 - FEF PELET
Sawdust Drying Facility Facility
BALIKESİR / TURKEY

2023 - WEST AFRİCA CONSTROCTİON CHEMİCALS (İTALCOL) YAĞCI MAKİNA Silica Sand Drying Facility Facility ACRA/ GHANA

2024 - MBS PELET LTD. ŞTİ
Saw Dust Drying Facility Facility
ROZAJE/ MONTENEGRO

Thank You For Your Interest