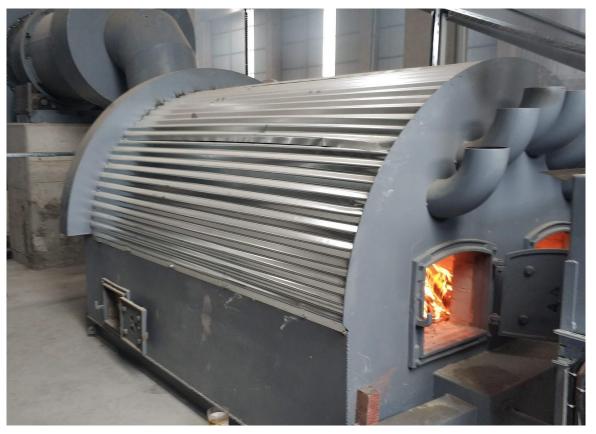

# **Our Facility**

YAĞCI MAKİNA

Our factory, with an area of 2900 m2, is located in Balıkesir YAĞCI MAKİNA province of Turkey.

**Rotary Dryers** 

Furnace & Fire brick lining

Fans & Silos

Machining

2014 - DOĞAN GIDA LİMİTED ŞİRKETİ 2 & 3 Phase Olive Pomace Drying Facility ANTALYA / TURKEY