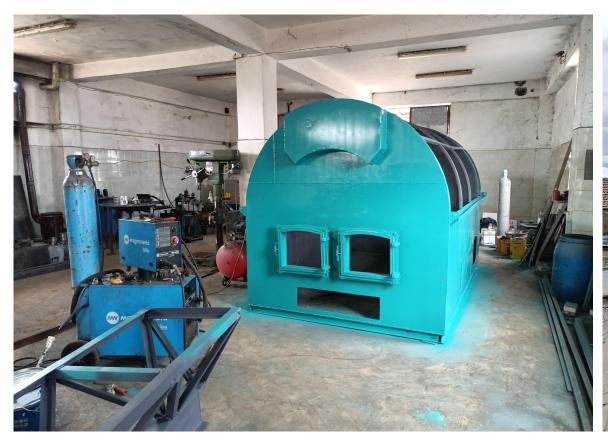

# **Our Facility**

YAĞCI MAKİNA

Our factory, with an area of 2900 m2, is located in Balıkesir YAĞCI MAKİNA province of Turkey.

**Rotary Dryers** 

Furnace & Fire brick lining

Fans & Silos

Machining

2014 - DOĞAN GIDA LİMİTED ŞİRKETİ 2 & 3 Phase Olive Pomace Drying Facility ANTALYA / TURKEY