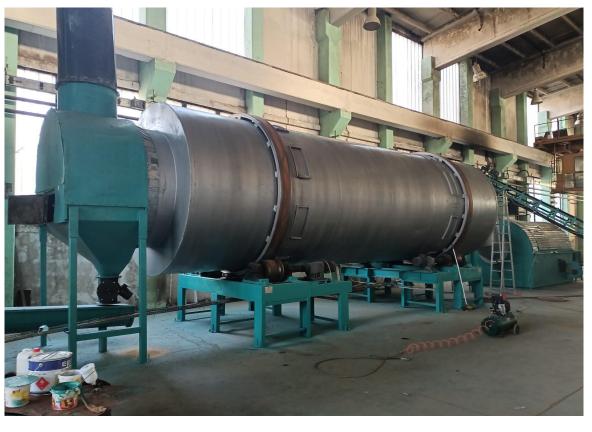

# **Our Facility**

YAĞCI MAKİNA

Our factory, with an area of 2900 m2, is located in Balıkesir YAĞCI MAKİNA province of Turkey.

**Rotary Dryers** 

Furnace & Fire brick lining

Fans & Silos

Machining

2014 - DOĞAN GIDA LİMİTED ŞİRKETİ 2 & 3 Phase Olive Pomace Drying Facility ANTALYA / TURKEY