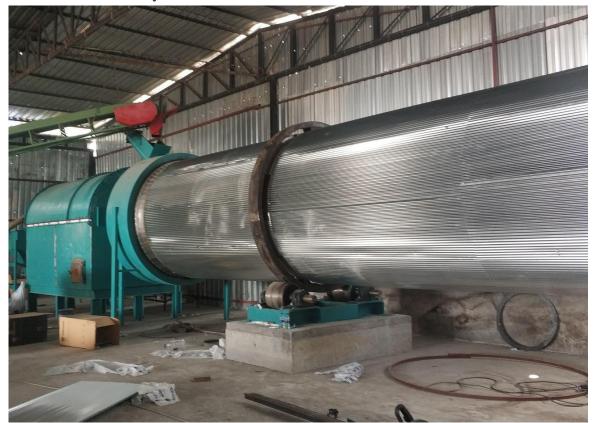

# **Our Facility**

YAĞCI MAKİNA

Our factory, with an area of 2900 m2, is located in Balıkesir YAĞCI MAKİNA province of Turkey.

**Rotary Dryers** 

Furnace & Fire brick lining

Fans & Silos

Machining

2014 - DOĞAN GIDA LİMİTED ŞİRKETİ 2 & 3 Phase Olive Pomace Drying Facility ANTALYA / TURKEY