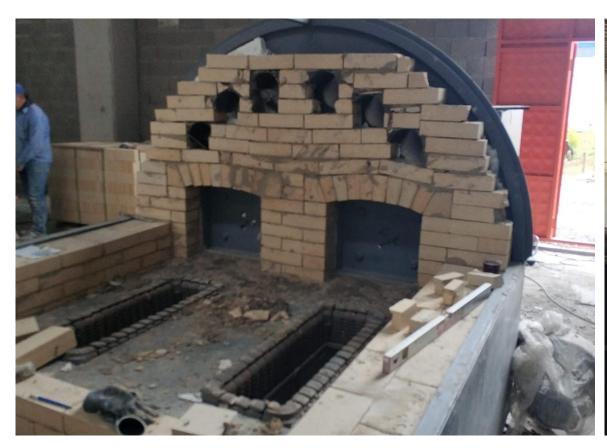

# **Our Facility**

YAĞCI MAKİNA

Our factory, with an area of 2900 m2, is located in Balıkesir YAĞCI MAKİNA province of Turkey.

**Rotary Dryers** 

Furnace & Fire brick lining

Fans & Silos

Machining

2014 - DOĞAN GIDA LİMİTED ŞİRKETİ 2 & 3 Phase Olive Pomace Drying Facility ANTALYA / TURKEY