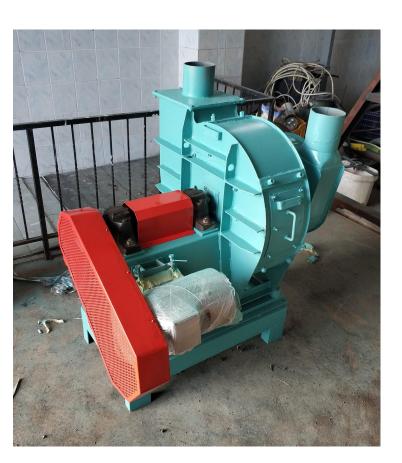

# **Our Facility**

YAĞCI MAKİNA

Our factory, with an area of 2900 m2, is located in Balıkesir YAĞCI MAKİNA province of Turkey.

**Rotary Dryers** 

Furnace & Fire brick lining

Fans & Silos

Machining

2014 - DOĞAN GIDA LİMİTED ŞİRKETİ 2 & 3 Phase Olive Pomace Drying Facility ANTALYA / TURKEY