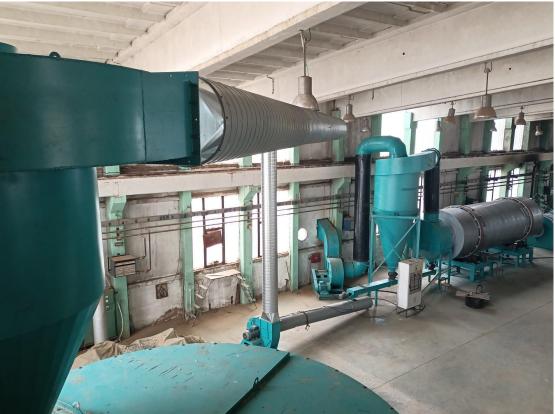

# **Our Facility**

YAĞCI MAKİNA

Our factory, with an area of 2900 m2, is located in Balıkesir YAĞCI MAKİNA province of Turkey.

**Rotary Dryers** 

Furnace & Fire brick lining

Fans & Silos

Machining

2014 - DOĞAN GIDA LİMİTED ŞİRKETİ 2 & 3 Phase Olive Pomace Drying Facility ANTALYA / TURKEY