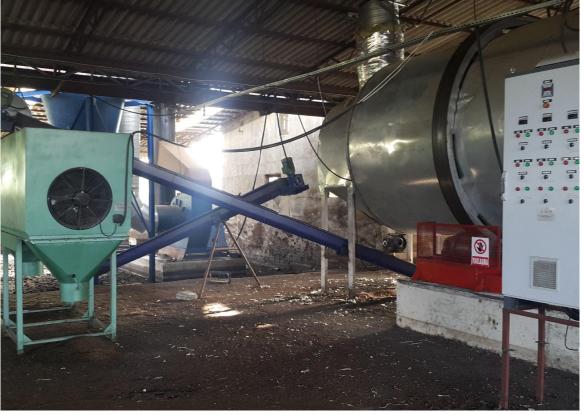

# **Our Facility**

YAĞCI MAKİNA

Our factory, with an area of 2900 m2, is located in Balıkesir YAĞCI MAKİNA province of Turkey.

**Rotary Dryers** 

Furnace & Fire brick lining

Fans & Silos

Machining

2014 - DOĞAN GIDA LİMİTED ŞİRKETİ 2 & 3 Phase Olive Pomace Drying Facility ANTALYA / TURKEY

2015 - EKBİR ZEYTİNCİLİK 2 Phase Olive Pomace Drying Facility BALIKESİR / TURKEY

2017 - SİLİFKE YAĞ SANAYİ 3 Phase Olive Pomace Drying Facility SİLİFKE / TURKEY

2020 - EGELİ ZEYTİNCİLİK 3 Phase Olive Pomace Drying Facility MANİSA / TURKEY

2021 - NOK GROUP Sawdust Drying Facility ÇAYCUMA / TURKEY

2021 - KİBİTAŞ ZEYTİNCİLİK

Dryer installation & Furnace & Hooper& Seperator

MANİSA / TURKEY

2021 - HASKANDEMİR PRİNA 3 Phase Olive Pomace Drying Facility MANİSA / TURKEY

2022 - ŞENALLAR PRİNA 3 Phase Olive Pomace Drying Facility NAZİLLİ / TURKEY

2022 - FEF PELET
Sawdust Drying Facility Facility
BALIKESİR / TURKEY

2023 - WEST AFRİCA CONSTROCTİON CHEMİCALS (İTALCOL) YAĞCI MAKİNA Silica Sand Drying Facility Facility ACRA/ GHANA

2024 - MBS PELET LTD. ŞTİ
Saw Dust Drying Facility Facility
ROZAJE/ MONTENEGRO

Thank You For Your Interest