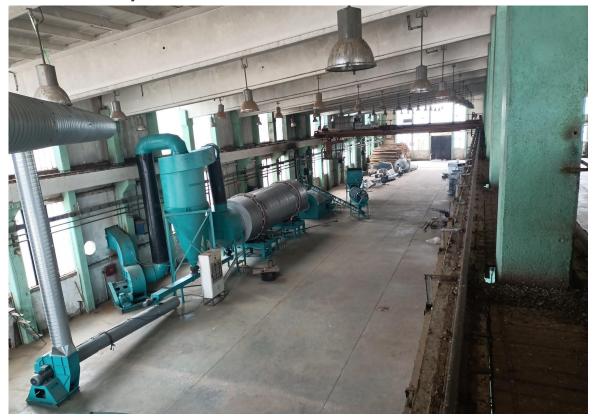

# **Our Facility**

YAĞCI MAKİNA

Our factory, with an area of 2900 m2, is located in Balıkesir YAĞCI MAKİNA province of Turkey.

**Rotary Dryers** 

Furnace & Fire brick lining

Fans & Silos

Machining

2014 - DOĞAN GIDA LİMİTED ŞİRKETİ 2 & 3 Phase Olive Pomace Drying Facility ANTALYA / TURKEY