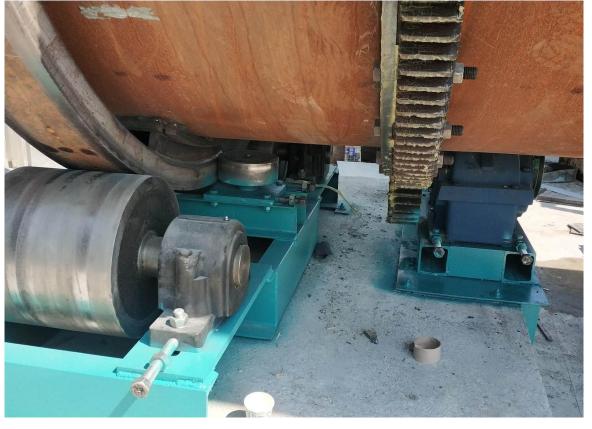

# **Our Facility**

YAĞCI MAKİNA

Our factory, with an area of 2900 m2, is located in Balıkesir YAĞCI MAKİNA province of Turkey.

**Rotary Dryers** 

Furnace & Fire brick lining

Fans & Silos

Machining

2014 - DOĞAN GIDA LİMİTED ŞİRKETİ 2 & 3 Phase Olive Pomace Drying Facility ANTALYA / TURKEY